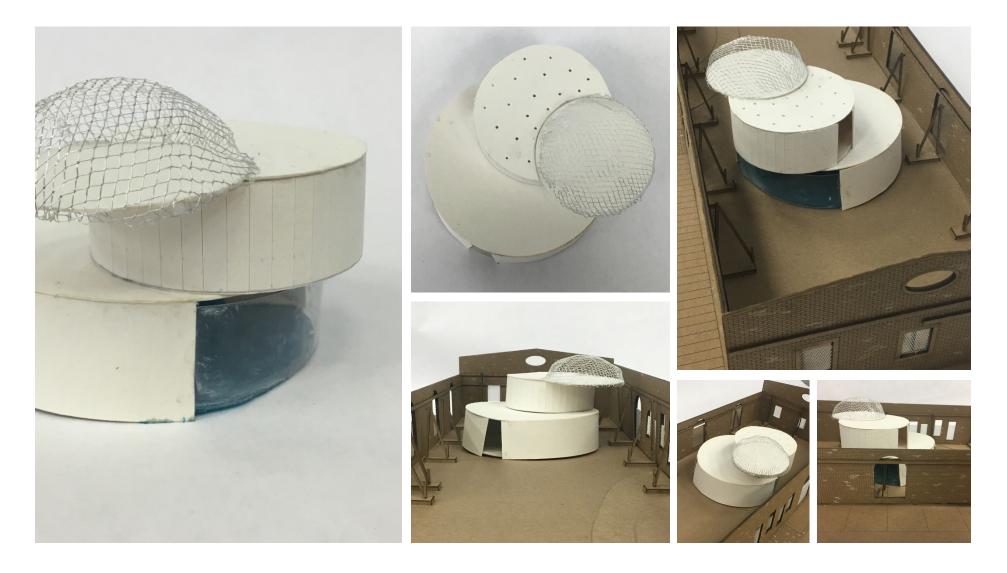

xcitement

### Whimsical

This first experience is designed to be an awe factor to initiate a sense of escape. It is meant to excite the mind through the bright colors, water effects, exquisite detail, and an overall grandeur.

1/4'



Mystical, Mysterious, Hope



Mystical

The second experience is a transitional space designed with the intent to inspire wonder in a calmer way. Through rich colors, soft *lighting*, and the continuation of water, it is meant to ignite comfort and hope.



Comfort, Renewal, Innocence

The final experience is to act as a climax, instilling a final feeling of peace after the "journey." A glass dome will fill the space with *light* and the *soft* white atmosphere, accented in green, is the perfect way to inspire renewal.

1/4'

1/8'

Serene

Site Scale Model



Detailed Folly Model