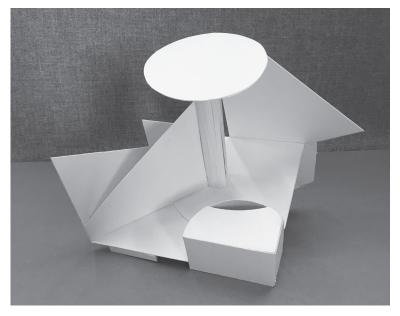

### Exploring

and Emotion

3D Analysis Model

Abstract model based on destination diagram inspired from Animal Kingdom Lodge Lobby in Disney World

Project 1 Assignment 1 --->

1/4'

1/8'

Serene

Site Scale Model

Detailed Folly Model