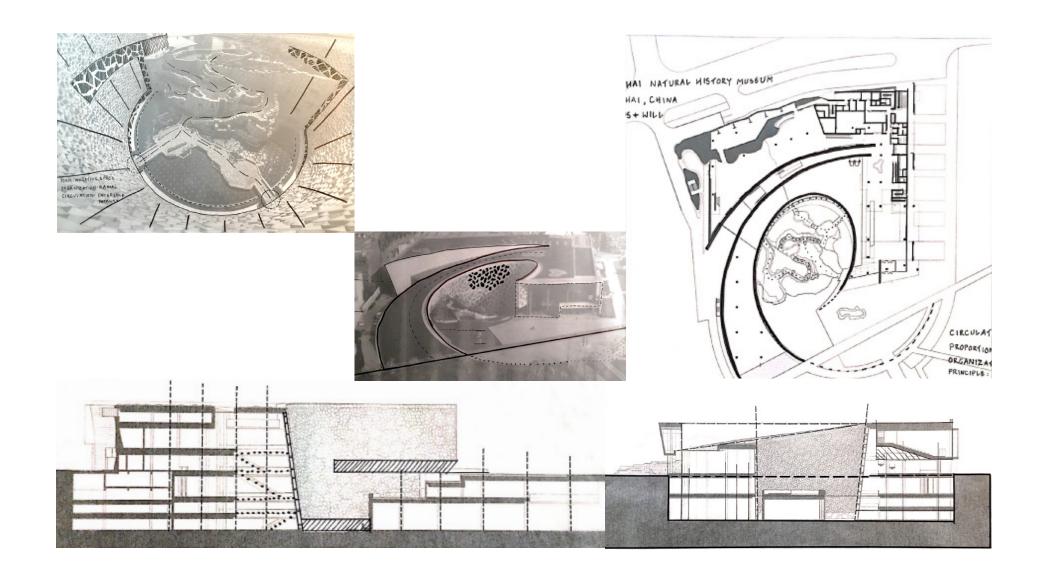

#### Shanghai, China Architect: Perkins + Will

Natural History Museum

Nursery and Primary School