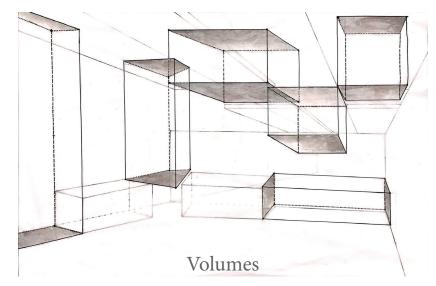

### Conarte Bookstore

Broughton Street Analysis

Diagrammatic Analysis of the elements of "Form, Space, and Order" on Broughton Street. Including:

- Repetition
- Mass and Void
- Circulation
- Elemental Shapes to make up Complex Forms
- Hierarchy
- Proportion