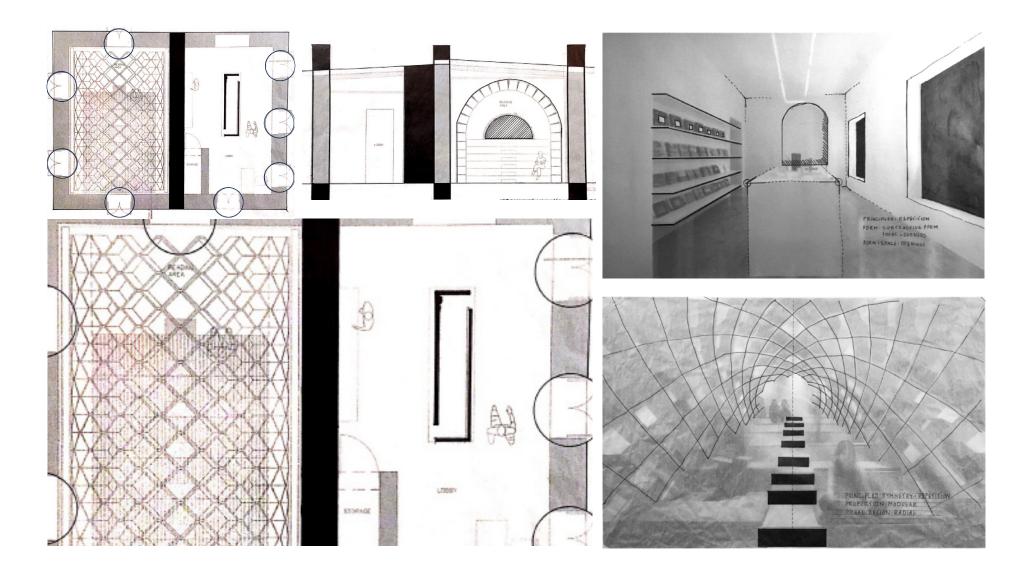

### Conarte Bookstore

Broughton Street Analysis

Diagrammatic Analysis of the elements of "Form, Space, and Order" on Broughton Street. Including:

- Repetition
- Mass and Void
- Circulation
- Elemental Shapes to make up Complex Forms
- Hierarchy
- Proportion

# Kim Boi Bamboo Restaurant RESTAURANT ATIED FORM + SPACE : L-SHAPE CIRCULATION: ENTRAN

Second Dome