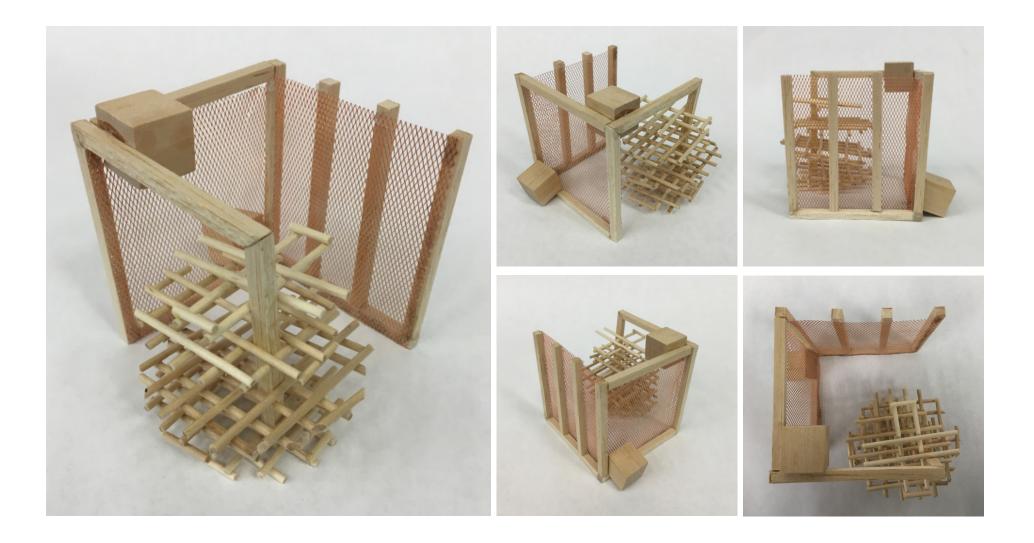

### Whimsical

This first experience is designed to be an awe factor to initiate a sense of escape. It is meant to excite the mind through the bright colors, water effects, exquisite detail, and an overall grandeur.

1/4'

1/8'

Serene

Site Scale Model

Detailed Folly Model