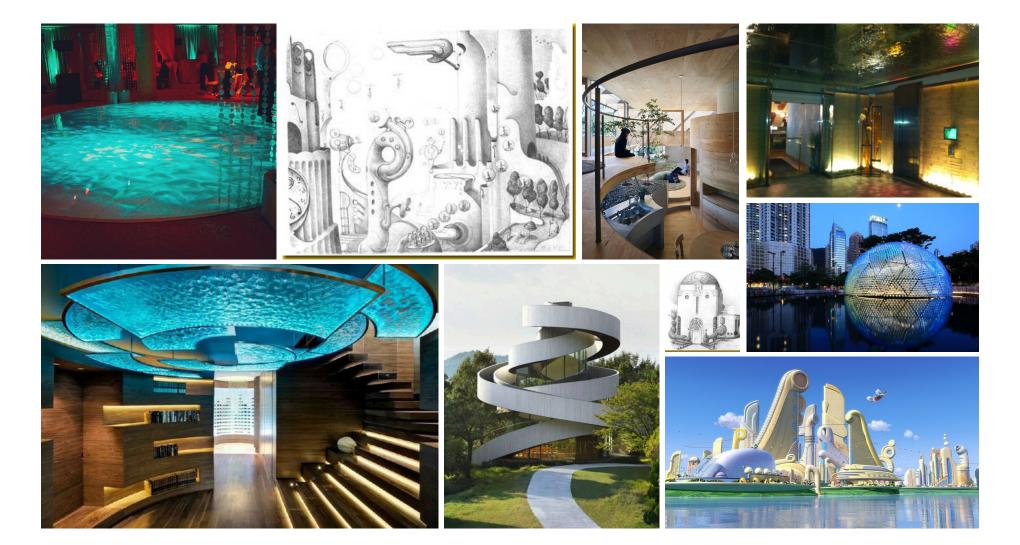

### Ideation Inspiration Images

Initial Sketches

"Around here, however, we don't look backwards for very long. guggenheim. MIW opening new doors, and doing new things, procession / seemless transition up to top w/ dome ... BECAUSE ... Transition of experiences ... - Mysterious -WE'RE CURIOUS . Dark ..... nuetral Bright .... - naturalistic Grand less ... less ... - - - - Simplistic Petailed and curiosity keeps leading us down new paths." more private WALT DISNEP

### Whimsical

This first experience is designed to be an awe factor to initiate a sense of escape. It is meant to excite the mind through the bright colors, water effects, exquisite detail, and an overall grandeur.

1/4'

Mystical, Mysterious, Hope

Mystical

The second experience is a transitional space designed with the intent to inspire wonder in a calmer way. Through rich colors, soft *lighting*, and the continuation of water, it is meant to ignite comfort and hope.

Comfort, Renewal, Innocence

The final experience is to act as a climax, instilling a final feeling of peace after the "journey." A glass dome will fill the space with *light* and the *soft* white atmosphere, accented in green, is the perfect way to inspire renewal.