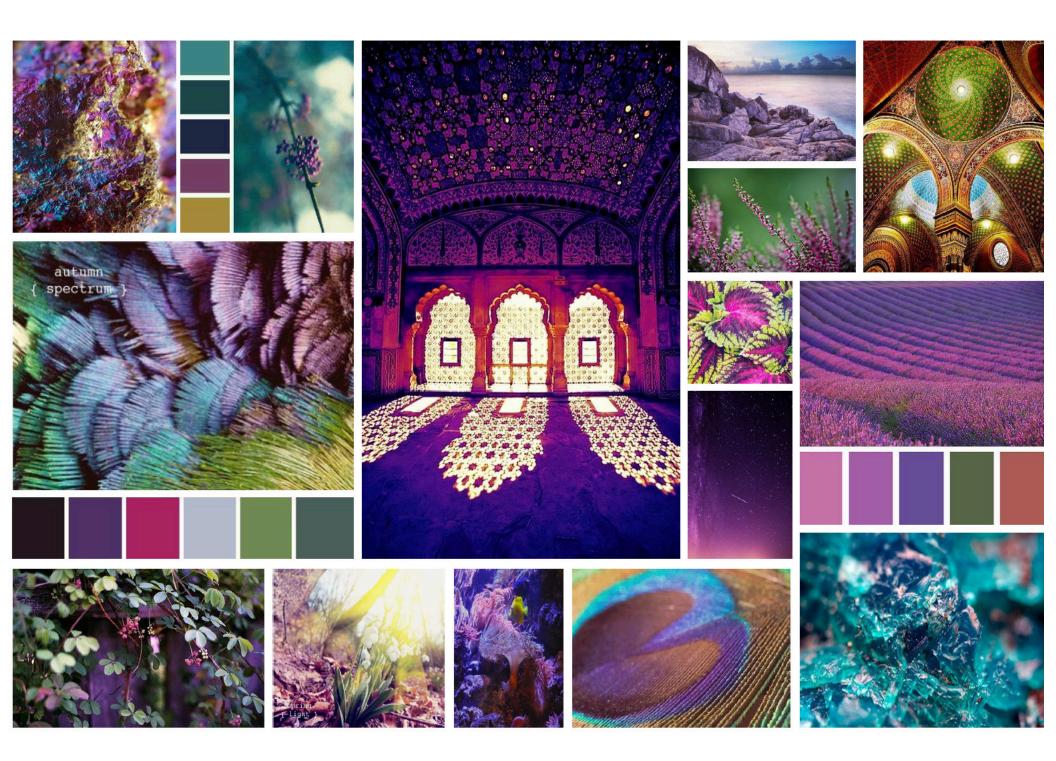

### Whimsical

This first experience is designed to be an awe factor to initiate a sense of escape. It is meant to excite the mind through the bright colors, water effects, exquisite detail, and an overall grandeur.

1/4'

Mystical, Mysterious, Hope

Mystical

The second experience is a transitional space designed with the intent to inspire wonder in a calmer way. Through rich colors, soft *lighting*, and the continuation of water, it is meant to ignite comfort and hope.