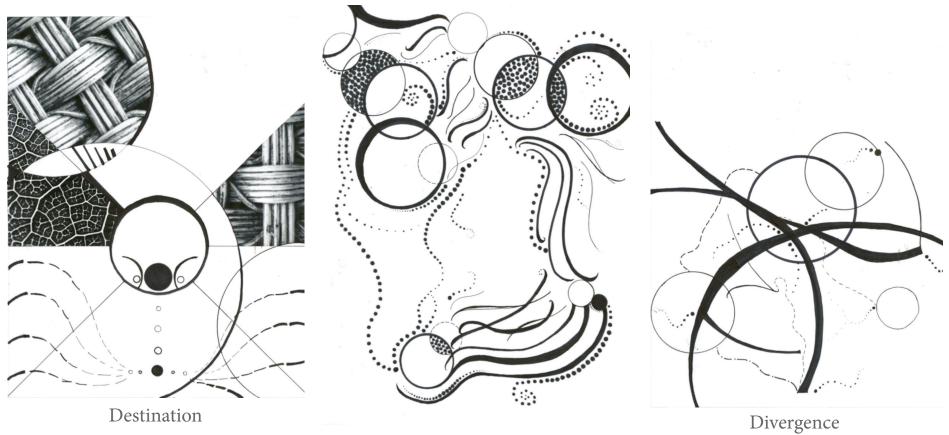

### Exploring

and Emotion

3D Analysis Model

Abstract model based on destination diagram inspired from Animal Kingdom Lodge Lobby in Disney World

Project 1 Assignment 1 --->