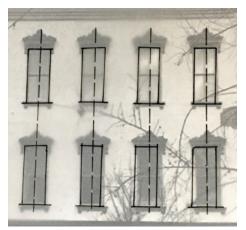

### Conarte Bookstore

Broughton Street Analysis

Diagrammatic Analysis of the elements of "Form, Space, and Order" on Broughton Street. Including:

- Repetition
- Mass and Void
- Circulation
- Elemental Shapes to make up Complex Forms
- Hierarchy
- Proportion