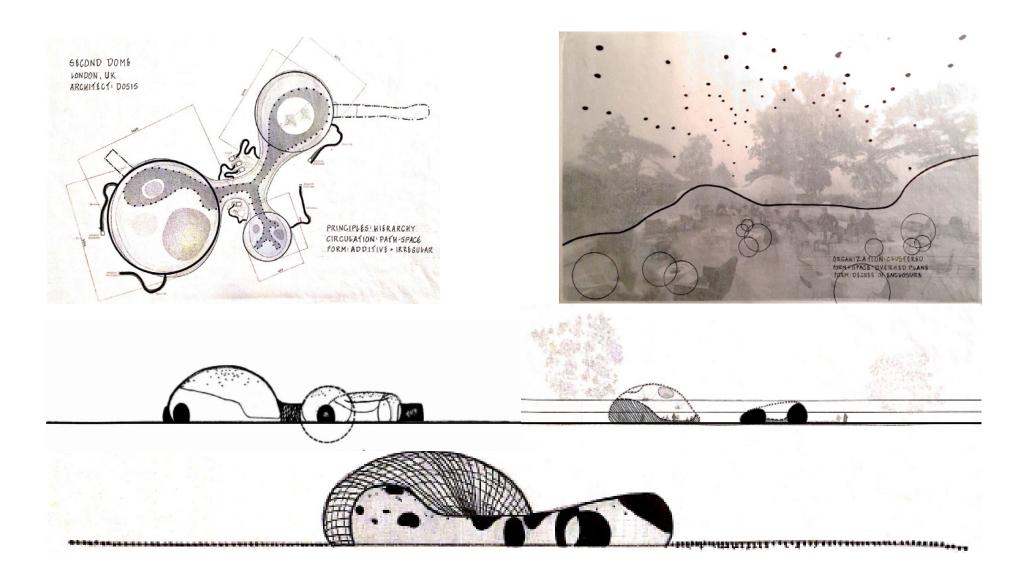

# Kim Boi Bamboo Restaurant RESTAURANT ATIED FORM + SPACE : L-SHAPE CIRCULATION: ENTRAN

Second Dome

#### London, United Kingdom Architect: DOSIS