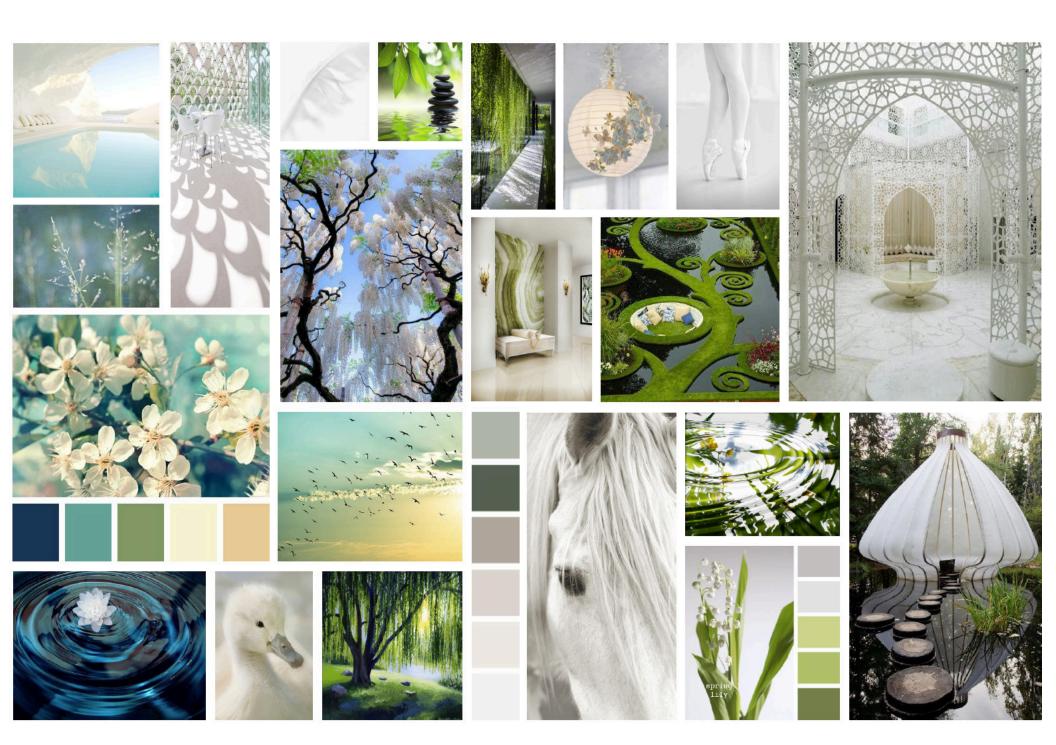

Comfort, Renewal, Innocence

The final experience is to act as a climax, instilling a final feeling of peace after the "journey." A glass dome will fill the space with *light* and the *soft* white atmosphere, accented in green, is the perfect way to inspire renewal.