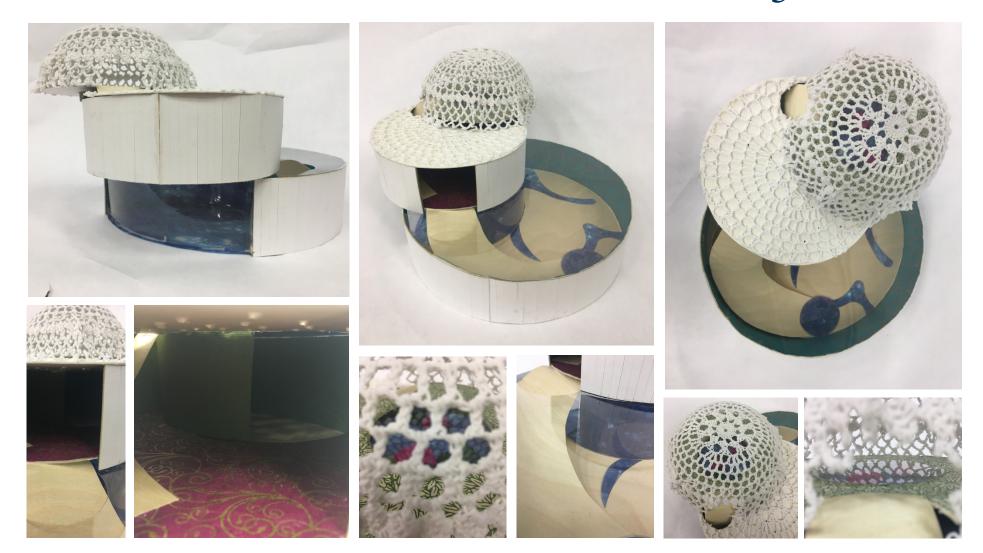

### Whimsical

This first experience is designed to be an awe factor to initiate a sense of escape. It is meant to excite the mind through the bright colors, water effects, exquisite detail, and an overall grandeur.

1/4'

Mystical, Mysterious, Hope

Mystical

The second experience is a transitional space designed with the intent to inspire wonder in a calmer way. Through rich colors, soft *lighting*, and the continuation of water, it is meant to ignite comfort and hope.

Comfort, Renewal, Innocence

The final experience is to act as a climax, instilling a final feeling of peace after the "journey." A glass dome will fill the space with *light* and the *soft* white atmosphere, accented in green, is the perfect way to inspire renewal.