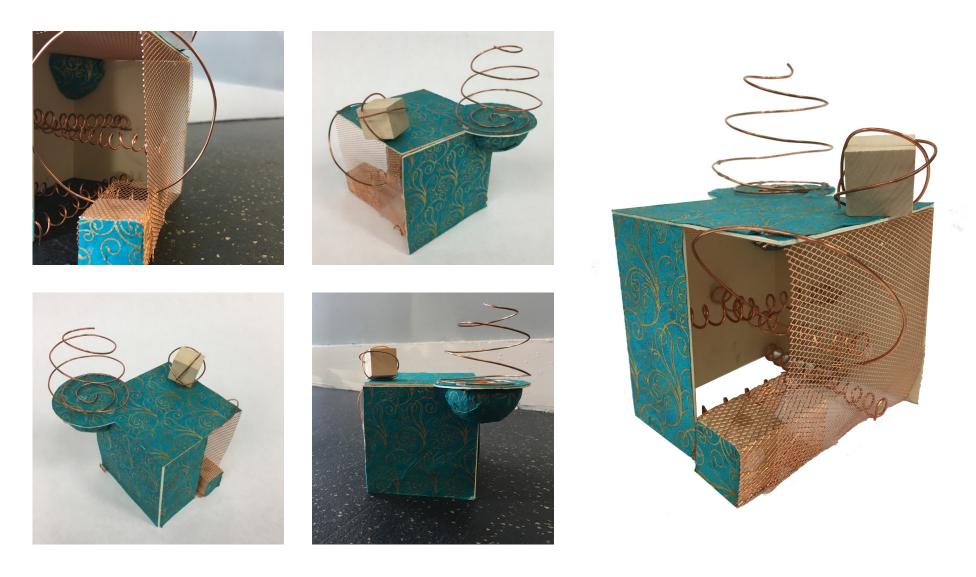

1/4'

Mystical, Mysterious, Hope

Mystical

The second experience is a transitional space designed with the intent to inspire wonder in a calmer way. Through rich colors, soft *lighting*, and the continuation of water, it is meant to ignite comfort and hope.

Comfort, Renewal, Innocence

The final experience is to act as a climax, instilling a final feeling of peace after the "journey." A glass dome will fill the space with *light* and the *soft* white atmosphere, accented in green, is the perfect way to inspire renewal.

1/4'

1/8'

Serene

Site Scale Model

Detailed Folly Model